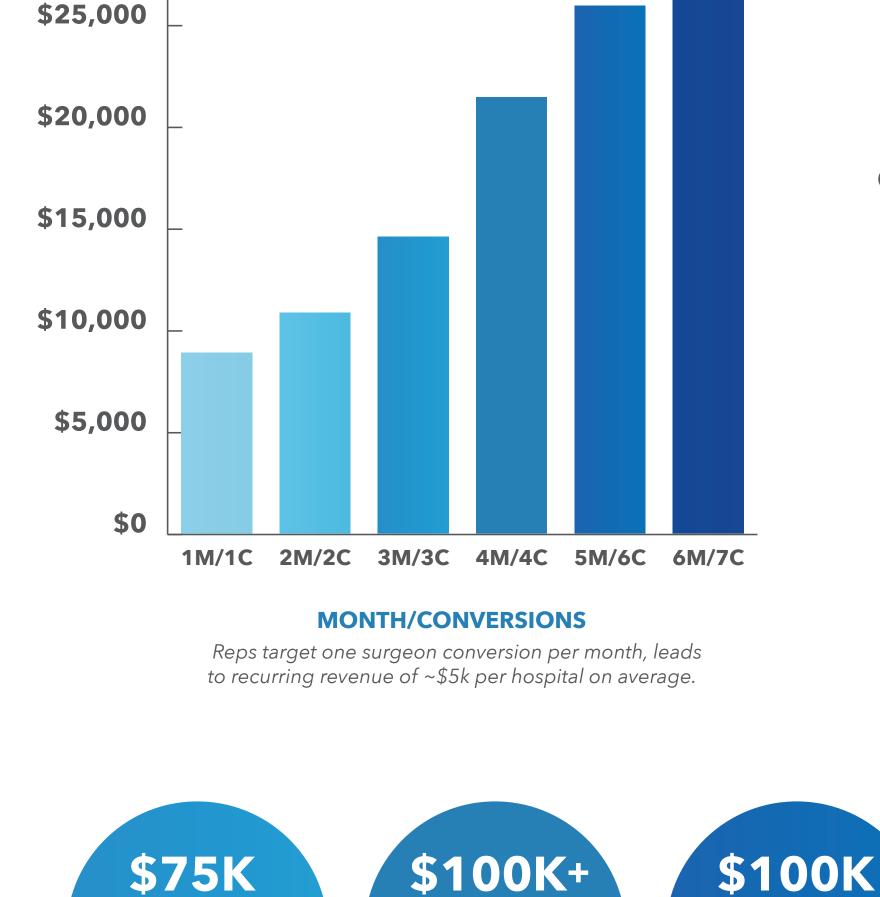

## **FOCUS: CONVERTING SURGEONS TO SURGIMESH.®** Each hospital represents a highly recurring revenue opportunity

SALES MODEL / COMPENSATION

**1099 SALES REP COMMISSION STRUCTURE** allows for maximum take home pay and tax write-offs.

On average

Reps take home 25% of

each month's revenue

**AVERAGE** 

**SECOND YEAR** 

compensation

BG Medical pays what we believe are the highest commission rates in Medical